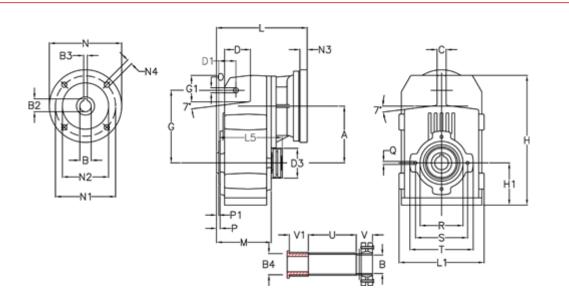

## **Measures**

| A = 175.75 | D1 = 56.5  | 15 = 200.0 | P1                                  | = 3.5    | V = 49  |
|------------|------------|------------|-------------------------------------|----------|---------|
| B = 45     | d3 = 100   | M = 144.0  | Q                                   | = M12x19 | V1 = 49 |
| B1 = 38    | G = 218    | N = 300    | R                                   | = 130    |         |
| B2 = 41.3  | G1 = 97.5  | N1 = 265   | S                                   | = 165    |         |
| B3 = 10    | H = 389.0  | N2 = 230   | Т                                   | = 200    |         |
| B4 = 45    | H1 = 116.0 | N4 = 14    | Tightening torque Nm adapter bushin | g = 6.0  |         |
| C = 16     | L = 312.0  | O = 14     | Tightening torque Nm shrink disc    | = 10.0   |         |
| D = 79.0   | L1 = 242   | P = 7.5    | U                                   | = 82.0   |         |
|            |            |            |                                     |          |         |